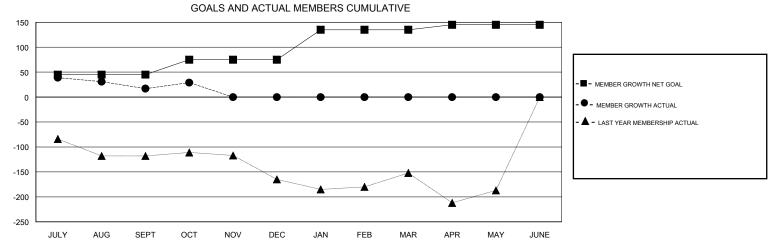

JULY

AUG

OCT

## MONTHLY MEMBERSHIP PROGRESS REPORT

## District 3233G2

Results as of: 10/31/2018



## 

JUNE



| DROPPED CLUBS: 0 |    | 13 CLUBS OF 100 ADDED 1 OR MORE<br>NEW MEMBERS | GENDER DISTRIBUTION  MALE 1,999 (70.02%)  FEMALE 856 (29.98%) |       |
|------------------|----|------------------------------------------------|---------------------------------------------------------------|-------|
| DROPPED MEMBERS  |    |                                                | Women Percentage Fiscal Year Goal: 30%                        |       |
| DECEASED         | 2  | CLICK HERE FOR CUMULATIVE MEMBERSHIP DATA      | TOTAL FAMILY UNIT MEMBERS                                     | 1,351 |
| CLUB CANCELLED   | 0  |                                                |                                                               | 772   |
| OTHER            | 51 |