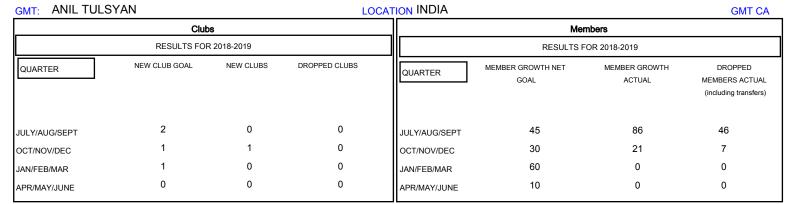

## 

JUNE

| DROPPED CLUBS: 0 |    | 13 CLUBS OF 100 ADDED 1 OR MORE<br>NEW MEMBERS | GENDER DISTRIBUTION  MALE 1,999 (70.02%)  FEMALE 856 (29.98%) |       |
|------------------|----|------------------------------------------------|---------------------------------------------------------------|-------|
| DROPPED MEMBERS  |    |                                                | Women Percentage Fiscal Year Goal: 30%                        |       |
| DECEASED         | 2  | CLICK HERE FOR CUMULATIVE MEMBERSHIP DATA      | TOTAL FAMILY UNIT MEMBERS                                     | 1,351 |
| CLUB CANCELLED   | 0  |                                                |                                                               | 772   |
| OTHER            | 51 |                                                | FAMILY MEMBERS PAYING HALF  / DUES                            |       |
| TOTAL            | 53 |                                                |                                                               |       |